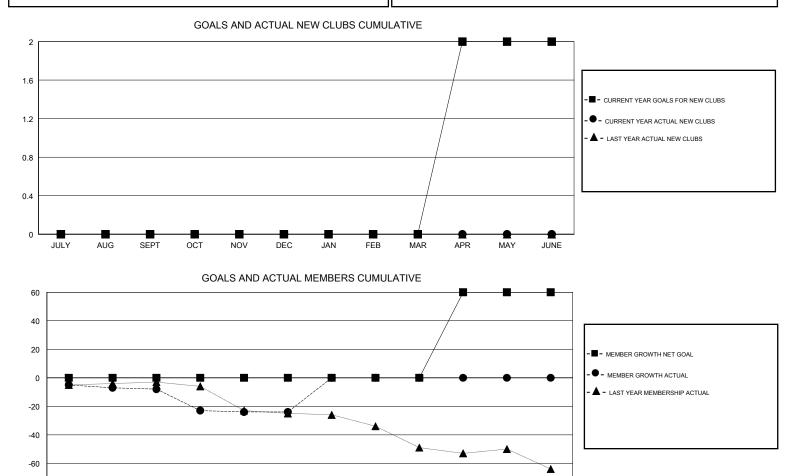

#### GMT CA

| Clubs<br>RESULTS FOR 2017-2018 |   |   |   | Members<br>RESULTS FOR 2017-2018 |    |    |    |
|--------------------------------|---|---|---|----------------------------------|----|----|----|
|                                |   |   |   |                                  |    |    |    |
| JULY/AUG/SEPT                  | 0 | 0 | 0 | JULY/AUG/SEPT                    | 0  | 4  | 12 |
| OCT/NOV/DEC                    | 0 | 0 | 0 | OCT/NOV/DEC                      | 0  | 11 | 25 |
| JAN/FEB/MAR                    | 0 | 0 | 0 | JAN/FEB/MAR                      | 0  | 0  | 0  |
| APR/MAY/JUNE                   | 2 | 0 | 0 | APR/MAY/JUNE                     | 60 | 0  | 0  |

JULY AUG SEPT OCT NOV DEC JAN FEB MAR APR MAY JUNE

| 7 CLUBS OF 29 ADDED 1 OR MORE<br>NEW MEMBERS | GENDER DISTRIBUTION<br>MALE 639 (76.80%)<br>FEMALE 193 (23.20%) |  |  |
|----------------------------------------------|-----------------------------------------------------------------|--|--|
|                                              | Women Percentage Fiscal Year Goal: 5%                           |  |  |
|                                              | TOTAL FAMILY UNIT MEMBERS                                       |  |  |
| MEMBERSHIP DATA                              |                                                                 |  |  |
|                                              | FAMILY MEMBERS PAYING HALF                                      |  |  |
|                                              |                                                                 |  |  |
|                                              | NEW MEMBERS                                                     |  |  |